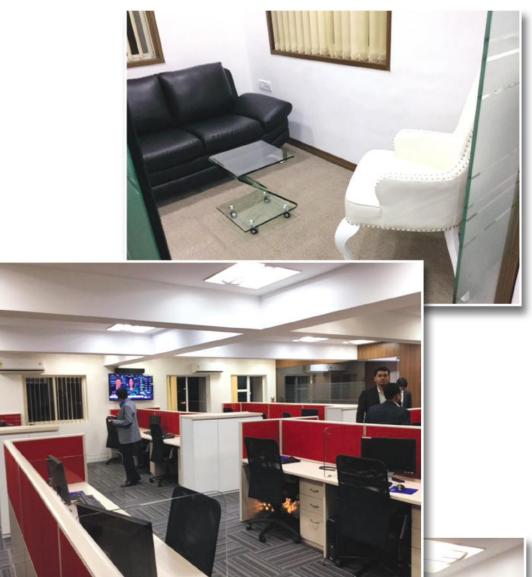

(Photo Fair Exhibition Stall: NSE-Mumbai And Pragati Maidan- Delhi)

(Led Exhibition Stand: Chennai)

- M/s. Max Signage Industries Pvt. Ltd. (Chemical Factory Cum Office: Badlapur)
- M/s. Max Signage Industries Pvt. Ltd. (Led Light Factory Cum Office: Rabale)
- M/s. Max Signage Industries Pvt. Ltd. (Indore)
- M/s. Max Signage Industries Pvt. Ltd. (Nagpur)
- M/s. Max Signage Industries Pvt. Ltd. (Nasik)
- M/s. Max Signage Industries Pvt. Ltd. (Pune)
- M/s. Quest Profin Advisors Pvt. Ltd. (Maker Bhavan and Mittal Court)
- M/s. D. Kothari & Co. (C.A.) (Mittal Court, Nariman Point, Mumbai)
- M/s. Ghalla Bhansali (C.A.) (Corporate Office: Dadar)
- Mr. Dharmen Shah & Associates (C.A.) (Vidyavihar)
- M/s. Vijay Shah & Associates (C.A.) (Prathana Samaj, South Mumbai)
- M/s. Shatrani Wafers (Dryfruit Store Thane)
- M/s. Brisk Electro (Sales Office Vasai)
- Mr. Rameshbhai (Office Nallasopara)
- Mrs. Bharat Lakhani/Dilip Lakhani/Ketan Lakhani (Lakhani Dyestuff Mulund)