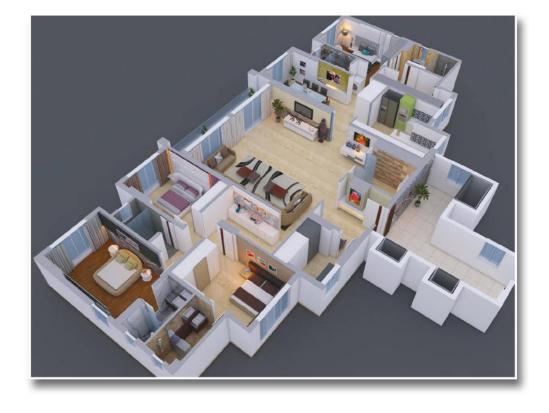

## COMPANY PROFILE

- SANJAY SHETH & ASSOCIATES a design consultancy firm & Sheth Interiors LLP a firm undertaking turnkey projects was founded by MR. SANJAY C. SHETH in the year 1989 with a commitment to provide the best possible design & execution services to valued clients.
- We are a diverse group of Creative & experienced individuals with a
  core team of Senior interior designers who are eager, enthusiastic, highly
  motivated, well read individuals.
- Our office is completely equipped with all the latest technology & electronic gadgets to create & deliver original & sophisticated design solutions & services.
- We have executed jobs all over India with maximum jobs done in South Mumbai, western and central suburbs.
- We are specialised in private residences, commercial & corporate Offices, showrooms, custom made high end exhibition stalls & Para-medical set up.

## **FEATURES AND BENEFITS**

- We work with a specialised and talented team of vendors, specialised **Craftsmen** and **professionals** in varied fields.
- We are associated with senior **architects**, **designer** & **consultants** of varied fields & a team of freelancers.
- We travel across India & world for fairs, material procurement & international exposure. (ISALONI-MILAN ITALY, CANTON FAIR- CHINA)
- We address the client's needs & requirements to transform client's dream into reality.
- we have a vision, expertise & years of experience for space utilisation.
- We are constantly updated with the newer materials.
- Conduct periodical site visits.