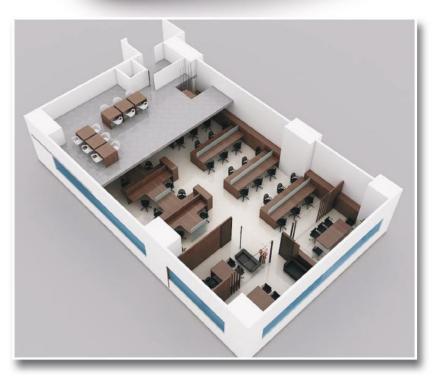

## COMPANY PROFILE

- SANJAY SHETH & ASSOCIATES a design consultancy firm & Sheth Interiors LLP a firm undertaking turnkey projects was founded by MR. SANJAY C. SHETH in the year 1989 with a commitment to provide the best possible design & execution services to valued clients.
- We are a diverse group of Creative & experienced individuals with a
  core team of Senior interior designers who are eager, enthusiastic, highly
  motivated, well read individuals.
- Our office is completely equipped with all the latest technology & electronic gadgets to create & deliver original & sophisticated design solutions & services.
- We have executed jobs all over India with maximum jobs done in South Mumbai, western and central suburbs.
- We are specialised in private residences, commercial & corporate Offices, showrooms, custom made high end exhibition stalls & Para-medical set up.

## **FEATURES AND BENEFITS**

- We work with a specialised and talented team of vendors, specialised **Craftsmen** and **professionals** in varied fields.
- We are associated with senior **architects**, **designer** & **consultants** of varied fields & a team of freelancers.
- We travel across India & world for fairs, material procurement & international exposure. (ISALONI-MILAN ITALY, CANTON FAIR- CHINA)
- We address the client's needs & requirements to transform client's dream into reality.
- we have a vision, expertise & years of experience for space utilisation.
- We are constantly updated with the newer materials.
- Conduct periodical site visits.