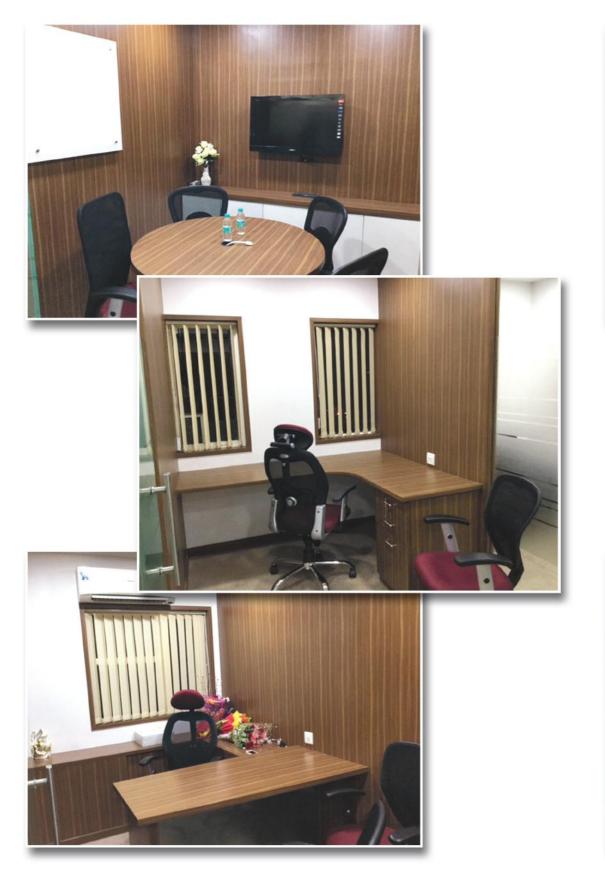

## COMPANY PROFILE

- SANJAY SHETH & ASSOCIATES a design consultancy firm & Sheth Interiors LLP a firm undertaking turnkey projects was founded by MR. SANJAY C. SHETH in the year 1989 with a commitment to provide the best possible design & execution services to valued clients.
- We are a diverse group of Creative & experienced individuals with a
  core team of Senior interior designers who are eager, enthusiastic, highly
  motivated, well read individuals.
- Our office is completely equipped with all the latest technology & electronic gadgets to create & deliver original & sophisticated design solutions & services.
- We have executed jobs all over India with maximum jobs done in South Mumbai, western and central suburbs.
- We are specialised in private residences, commercial & corporate Offices, showrooms, custom made high end exhibition stalls & Para-medical set up.

## **FEATURES AND BENEFITS**

- We work with a specialised and talented team of vendors, specialised **Craftsmen** and **professionals** in varied fields.
- We are associated with senior **architects**, **designer** & **consultants** of varied fields & a team of freelancers.
- We travel across India & world for fairs, material procurement & international exposure. (ISALONI-MILAN ITALY, CANTON FAIR- CHINA)
- We address the client's needs & requirements to transform client's dream into reality.
- we have a vision, expertise & years of experience for space utilisation.
- We are constantly updated with the newer materials.
- Conduct periodical site visits.